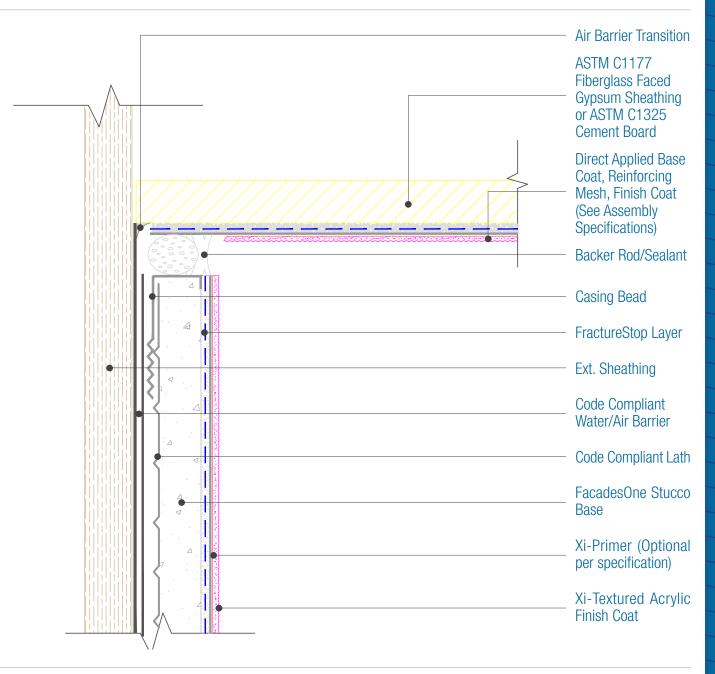

## FacadesOne FractureStop Assembly Termination into Direct Applied Soffit

Date. 06-15-2020 | Detail. F1FS.IV.1 v1

## NOTES:

1. There must be continuous airtightness over the entire building enclosure, where required by code. The actual project detail must show this continuity.

DISCLAIMER: FACADESXi details are recommendations that should be used for guidance only. There may be equivalent means of installation that are not shown in FACADESXi assembly details. All FACADESXi products shall be installed in accordance with FACADESXi product datasheets and all applicable building codes and industry standard practices. The design, engineering and final details incorporating any FACADESXi product are the sole responsibility of the project design professional. FACADESXi is not responsible for determining the acceptability and/or applicability of any FACADESXi product or detail for any specific project or condition. FACADESXi details and liability for improper installation, workmanship,or design by a third-party. EXCEPT FOR ANY EXPRESS REPRESENTATIONS AND WARRANTIES BY FACADESXi, and LI IMPLIED WARRANTIES OF ANY KIND, INCLUDING BUT NOT LIMITED TO WARRANTIES OF MERCHANTABILITY OR FITNESS FOR A PARTICULAR PURPOSE OR COMPLIANCE WITH LAWS OR GOVERNMENT RULES OR REGULATIONS APPLICABLE TO THE PROJECT, ARE HEREBY DISCLAIMED. FACADESXi's website should always be consulted for the latest version of any details and/or product information. Contact FACADESXi for any technical assistance.